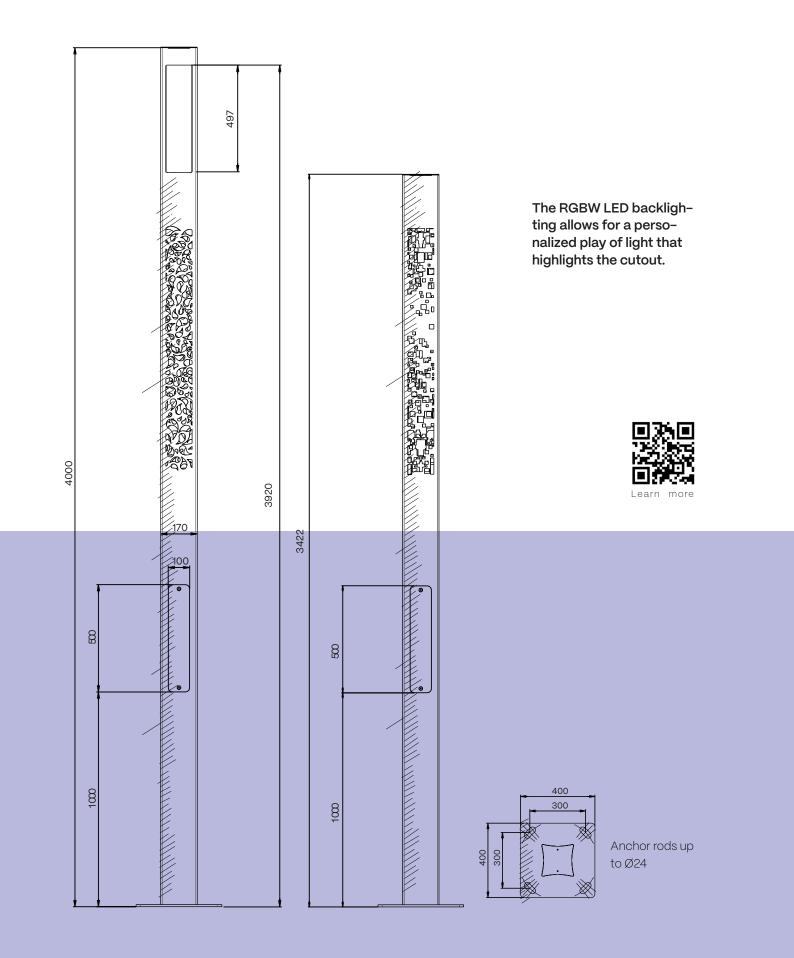

## Quadro has an original urban deco style.

The decorative motif is made up of a cut-out that can be rounded in the shape of drops or squares.

The interior lighting is nuanced according to a palette of RGBW colors that enhances the pattern of the column.

The ambient lighting at the head is available in 2 types of functional distributions: symmetrical or asymmetrical.

Lighting of your choice

- Ambient
- · Ambient + Deco
- · Deco

RGBW decorative lighting can be personalized to create unique light signatures that match urban life.

Quadro

Deco

Quadro Ambient + Deco combines functional lighting at the top of the column with dynamic or fixed RGBW lighting, in the middle of the column.

The Quadro range offers programmable lighting according to needs.

## Quadro range of columns

Reprogramming possible by NFC thanks to the MGBS module in column foot.

- · Zhaga connector optional at the top of the ambient column
- · Optional motion sensor on ambient column
- · Replaceable driver
- · Replaceable led modules, tool-free access.