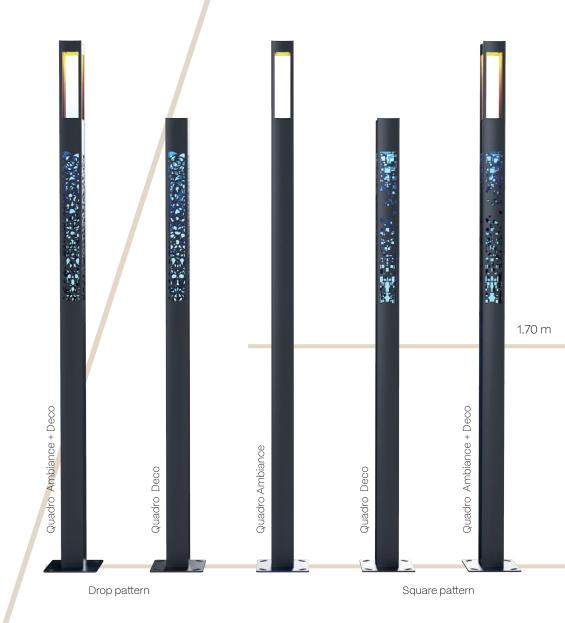

## Quadro has an original urban deco style.

The decorative motif is made up of a cut-out that can be rounded in the shape of drops or squares.

The interior lighting is nuanced according to a palette of RGBW colors that enhances the pattern of the column.

The ambient lighting at the head is available in 2 types of functional distributions: symmetrical or asymmetrical.

Lighting of your choice

- Ambient
- · Ambient + Deco
- · Deco

RGBW decorative lighting can be personalized to create unique light signatures that match urban life.

Quadro

Deco

Quadro Ambient + Deco combines functional lighting at the top of the column with dynamic or fixed RGBW lighting, in the middle of the column.

The Quadro range offers programmable lighting according to needs.

## Quadro range of columns

Reprogramming possible by NFC thanks to the MGBS module in column foot.

- · Zhaga connector optional at the top of the ambient column
- · Optional motion sensor on ambient column
- · Replaceable driver
- · Replaceable led modules, tool-free access.