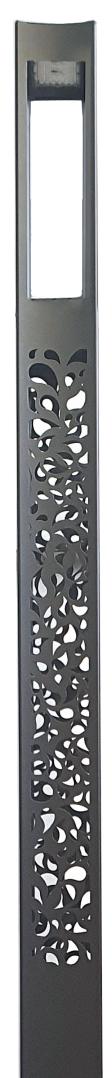

Quadro

Design & production made in France

Quadro has a fourcurved openwork design that diffuses light in a refined way and plays on contrasts day and night.

## Quadro has an original urban deco style.

The decorative motif is made up of a cut-out that can be rounded in the shape of drops or squares.

The interior lighting is nuanced according to a palette of RGBW colors that enhances the pattern of the column.

The ambient lighting at the head is available in 2 types of functional distributions: symmetrical or asymmetrical.

Lighting of your choice

- Ambient
- · Ambient + Deco
- · Deco

RGBW decorative lighting can be personalized to create unique light signatures that match urban life.

Quadro

Deco

Quadro Ambient + Deco combines functional lighting at the top of the column with dynamic or fixed RGBW lighting, in the middle of the column.

The Quadro range offers programmable lighting according to needs.

## Quadro range of columns

Reprogramming possible by NFC thanks to the MGBS module in column foot.

- · Zhaga connector optional at the top of the ambient column
- · Optional motion sensor on ambient column
- · Replaceable driver
- · Replaceable led modules, tool-free access.