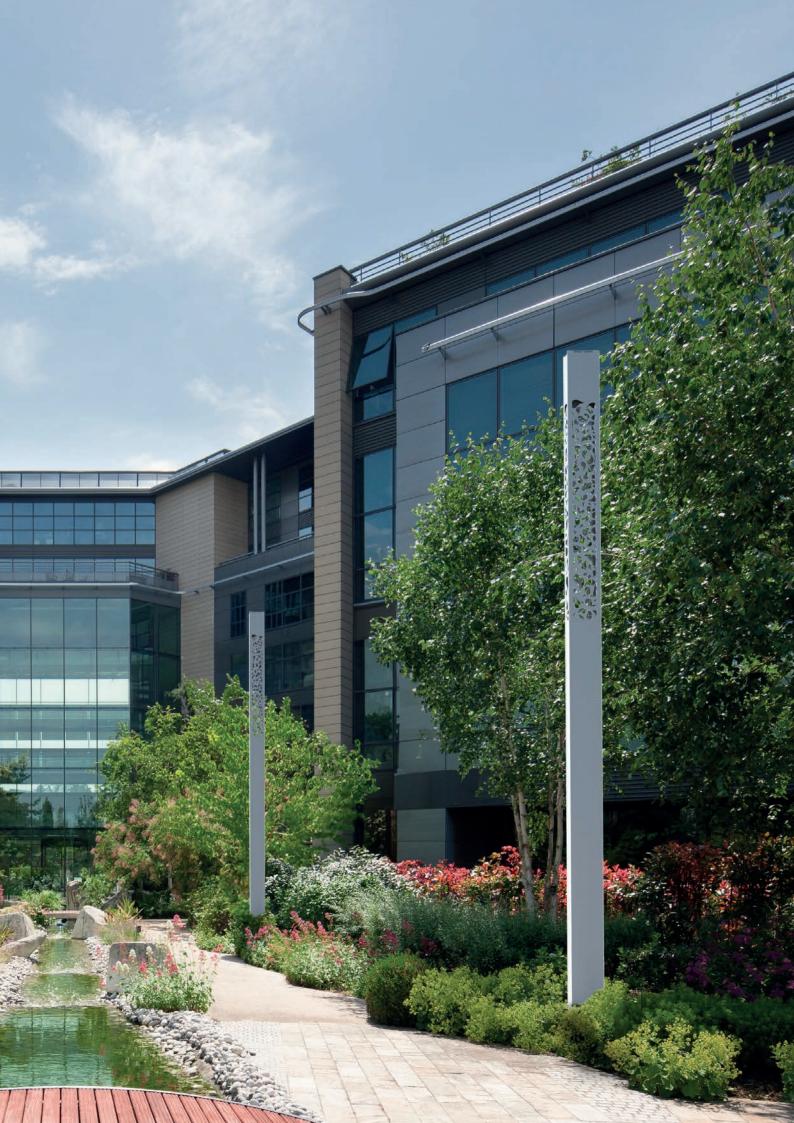

Quadro

Design & production made in France

Quadro has a fourcurved openwork design that diffuses light in a refined way and plays on contrasts day and night.

Quadro

Deco

Quadro Ambient + Deco combines functional lighting at the top of the column with dynamic or fixed RGBW lighting, in the middle of the column.

The Quadro range offers programmable lighting according to needs.