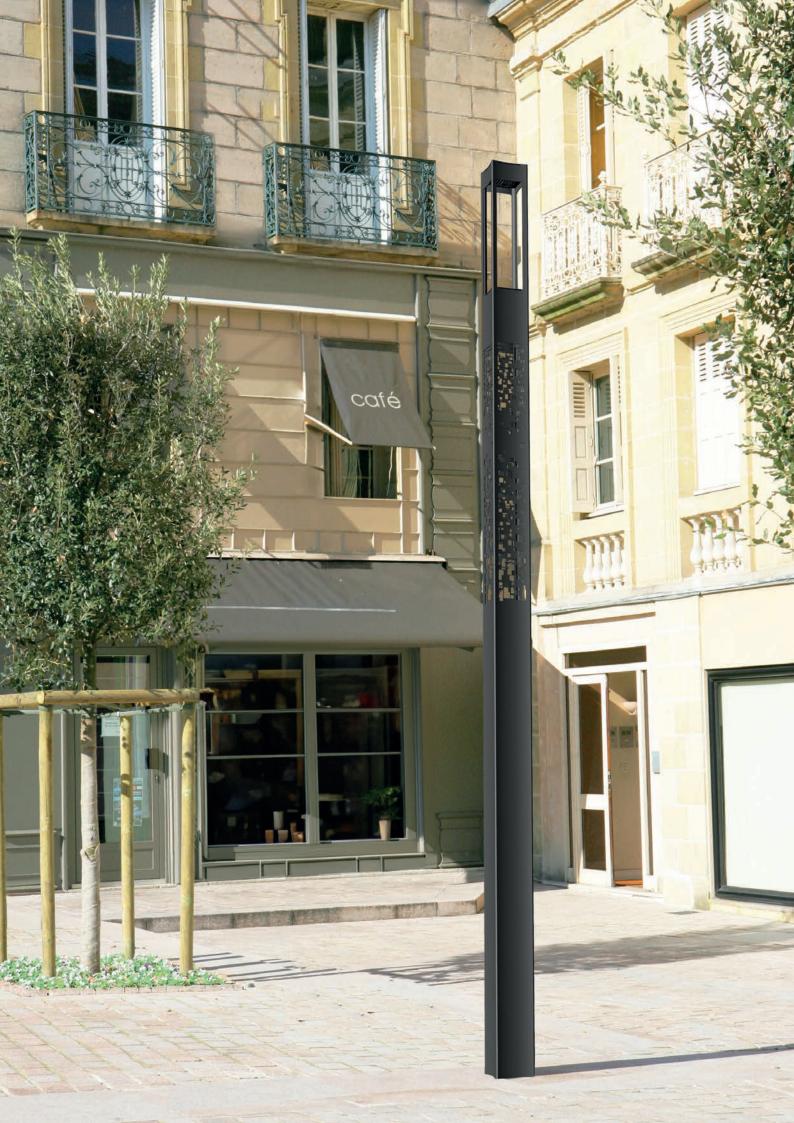

Quadro

Design & production made in France

Quadro has a fourcurved openwork design that diffuses light in a refined way and plays on contrasts day and night.

## Quadro has an original urban deco style.

The decorative motif is made up of a cut-out that can be rounded in the shape of drops or squares.

The interior lighting is nuanced according to a palette of RGBW colors that enhances the pattern of the column.

Quadro

Deco

Quadro Ambient + Deco combines functional lighting at the top of the column with dynamic or fixed RGBW lighting, in the middle of the column.

The Quadro range offers programmable lighting according to needs.