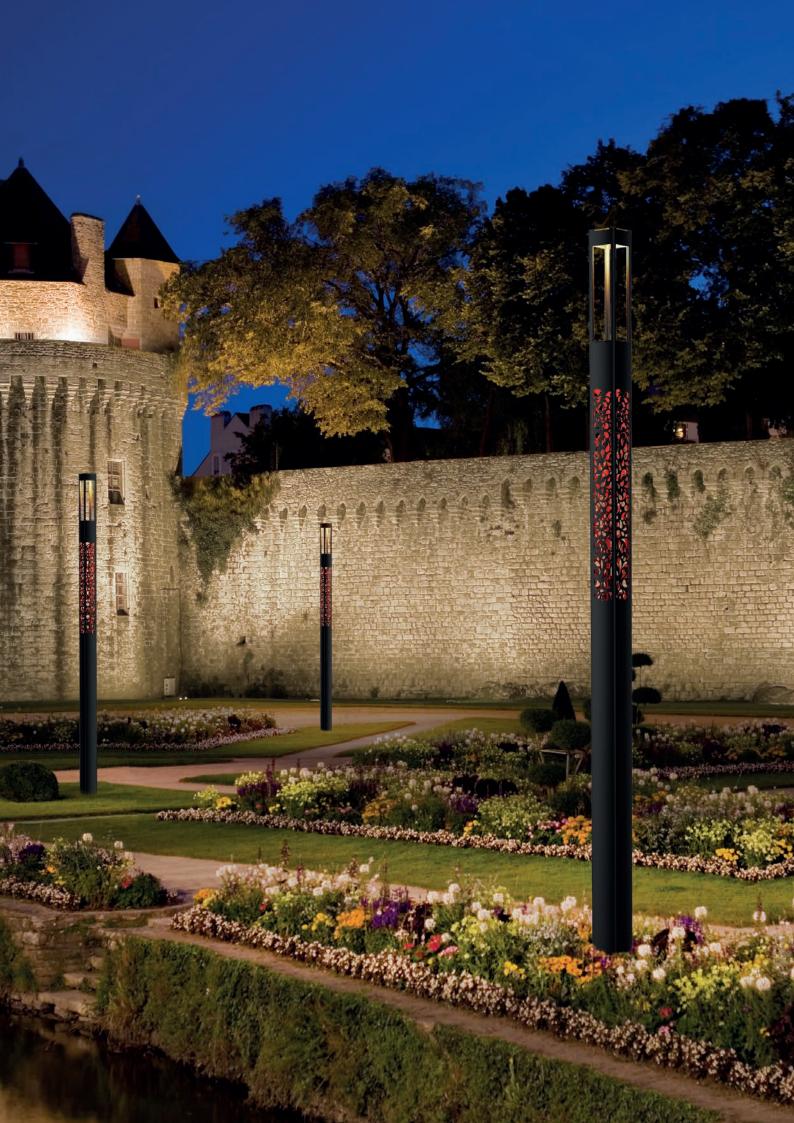

Quadro

Design & production made in France

Quadro has a fourcurved openwork design that diffuses light in a refined way and plays on contrasts day and night.

## Through the cut-out, light reinvents itself.

Creative and crossing play of light

## Quadro has an original urban deco style.

The decorative motif is made up of a cut-out that can be rounded in the shape of drops or squares.

The interior lighting is nuanced according to a palette of RGBW colors that enhances the pattern of the column.