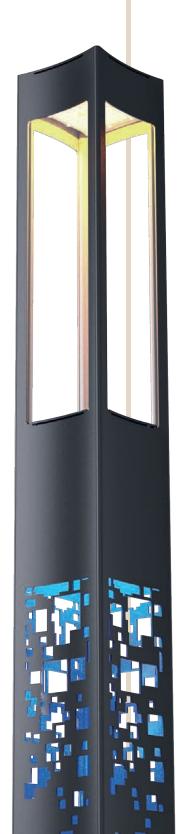

## Through the cut-out, light reinvents itself.

Creative and crossing play of light

The ambient lighting at the head is available in 2 types of functional distributions: symmetrical or asymmetrical.

Lighting of your choice

- Ambient
- · Ambient + Deco
- · Deco

RGBW decorative lighting can be personalized to create unique light signatures that match urban life.