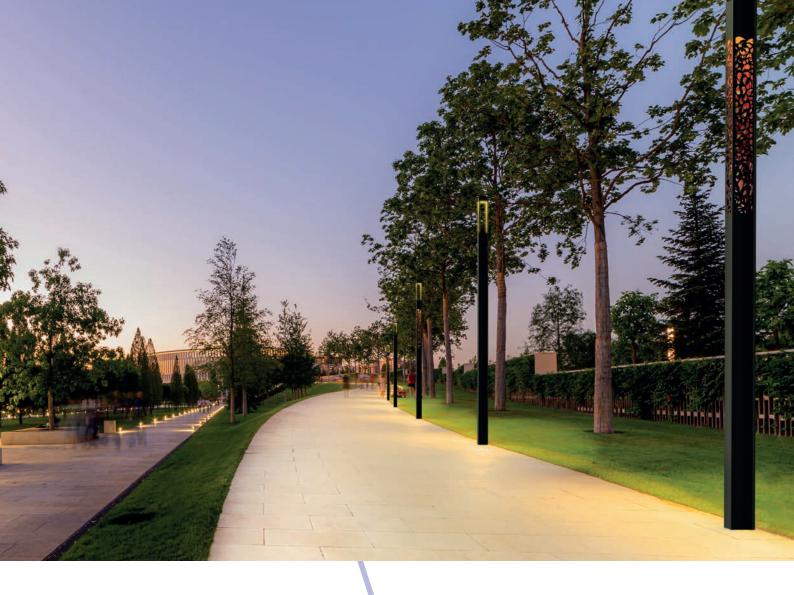

Quadro

Design & production made in France

Quadro has a fourcurved openwork design that diffuses light in a refined way and plays on contrasts day and night.

## Through the cut-out, light reinvents itself.

Creative and crossing play of light

## Quadro has an original urban deco style.

The decorative motif is made up of a cut-out that can be rounded in the shape of drops or squares.

The interior lighting is nuanced according to a palette of RGBW colors that enhances the pattern of the column.

Quadro

Deco

Quadro Ambient + Deco combines functional lighting at the top of the column with dynamic or fixed RGBW lighting, in the middle of the column.

The Quadro range offers programmable lighting according to needs.