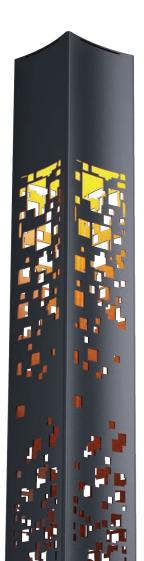

Quadro

Design & production made in France

Quadro has a fourcurved openwork design that diffuses light in a refined way and plays on contrasts day and night.

## Quadro has an original urban deco style.

The decorative motif is made up of a cut-out that can be rounded in the shape of drops or squares.

The interior lighting is nuanced according to a palette of RGBW colors that enhances the pattern of the column.

The ambient lighting at the head is available in 2 types of functional distributions: symmetrical or asymmetrical.

Lighting of your choice

- Ambient
- · Ambient + Deco
- · Deco

RGBW decorative lighting can be personalized to create unique light signatures that match urban life.

Quadro

Deco

Quadro Ambient + Deco combines functional lighting at the top of the column with dynamic or fixed RGBW lighting, in the middle of the column.

The Quadro range offers programmable lighting according to needs.

## Quadro range of columns

Reprogramming possible by NFC thanks to the MGBS module in column foot.

- · Zhaga connector optional at the top of the ambient column
- · Optional motion sensor on ambient column
- · Replaceable driver
- · Replaceable led modules, tool-free access.