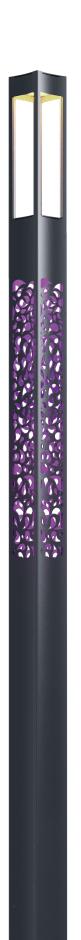

## Quadro has an original urban deco style.

The decorative motif is made up of a cut-out that can be rounded in the shape of drops or squares.

The interior lighting is nuanced according to a palette of RGBW colors that enhances the pattern of the column.

The ambient lighting at the head is available in 2 types of functional distributions: symmetrical or asymmetrical.

Lighting of your choice

- Ambient
- · Ambient + Deco
- · Deco

RGBW decorative lighting can be personalized to create unique light signatures that match urban life.